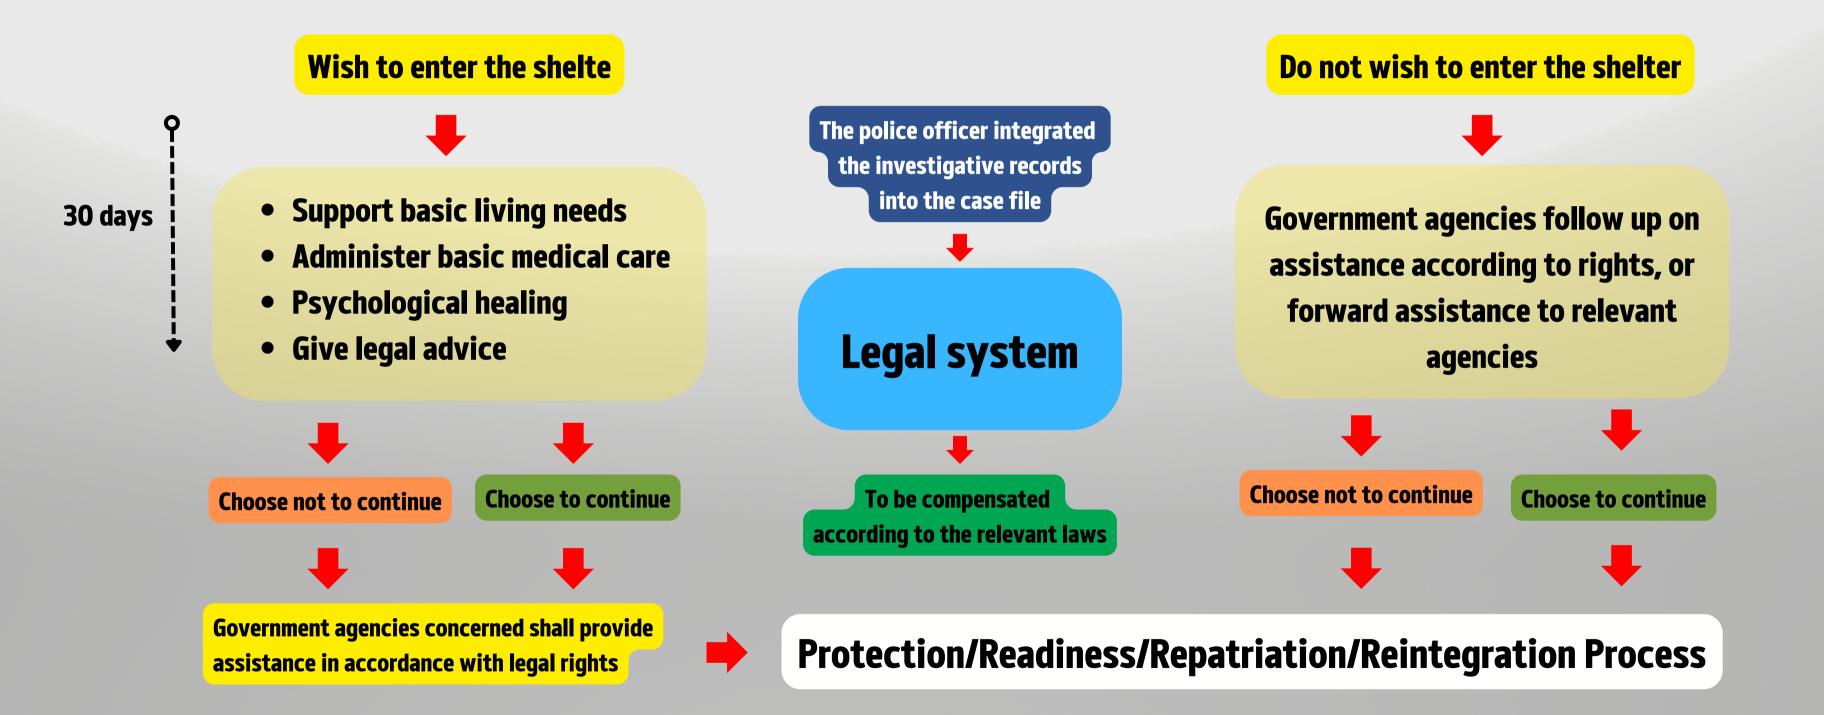

Notice of readiness to enter the rehabilitation and reflection period

There is no indication that they are a victim of human trafficking

Forward to relevant agency for processing

### victim identification procedure

multidisciplinary team

• Support basic living needs

- Administer basic medical care
- Psychological healing
- Give legal advice

Once the individual is ready,
they will enter the
screening/identification
process conducted by a

Police investigators are building the case file based on information provided by the multidisciplinary team

be the victim

Not a victim

Voluntary involuntary

Forward for protection

Be entitled to legal rights

#### Person without legal status

Government agencies concerned shall provide care in accordance with their duties and responsibilities.

#### **Person with legal status**

- Government agencies concerned shall provide care in accordance with their duties and responsibilities.
- In cases where individuals do not voluntarily participate, officials may exercise their authority under the law on the prevention and suppression of human trafficking
- In cases involving children and women, protection may be considered under specific relevant laws.