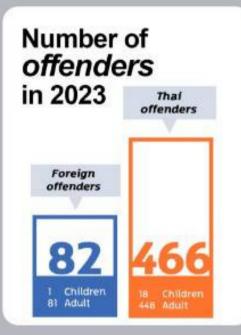

# **Human Trafficking Statistics in 2023**

314 cases

#### **Human Trafficking cases** initiated in 2023

Total 314 Cases