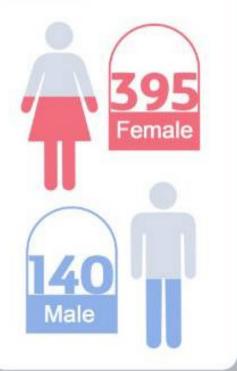

Human Trafficking Situation and Key Achievements in Prevention and Suppression of Human Trafficking in Thailand





# **Human Trafficking Statistics in 2023**

# **Human Trafficking Statistics in 2023**



314 cases





# Start 1st January 2023 314 Cases

DSI 6 Cases

Cases of Sex

CHILD

10 years old = 0 person

**PROSTITUTION** 

Police 308 Cases



#### Number of Victims in 2023







#### **Human Trafficking cases** initiated in 2023

Total 314 Cases





#### **Human Trafficking cases** by month in 2023

Total 314 Cases













Reporting Agencies:
 Government and Non Government
 Organizations / Hotlines
 / Other Channels



 General Public / Volunteers / Various Leaders

## initial screening victim process

#### **First Responders**

- Law enforcement officer
- Government agency



Screening of human trafficking victims based on the screening criteria of each agency



Exhibits indicative behaviors, presumed to be a victim of human trafficking



Notice of readiness to enter the rehabilitation and reflection period



There is no indication that they are a victim of human trafficking



Forward to relevant agency for processing

### victim identification pr