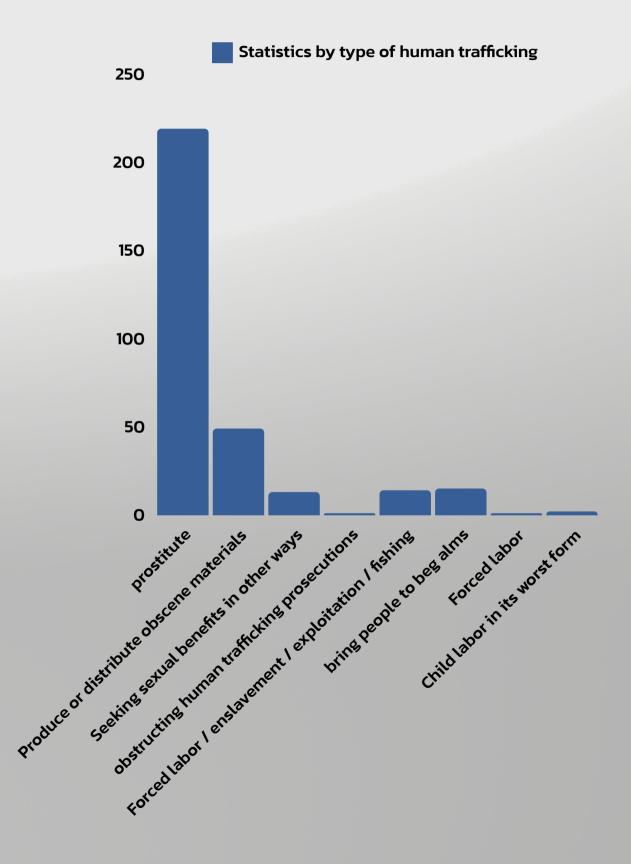

# Start 1st January 2023 314 Cases

DSI 6 Cases

Cases of Sex

CHILD

10 years old = 0 person

**PROSTITUTION** 

Police 308 Cases