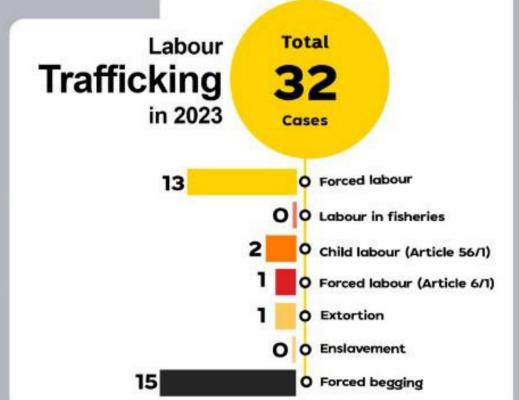

Human Trafficking Situation and Key Achievements in Prevention and Suppression of Human Trafficking in Thailand





# **Human Trafficking Statistics in 2023**

# **Human Trafficking Statistics in 2023**



314 cases





# Start 1st January 2023 314 Cases

DSI 6 Cases

Cases of Sex

CHILD

10 years old = 0 person

**PROSTITUTION** 

Police 308 Cases



#### Number of Victims in 2023







#### **Human Trafficking cases** initiated in 2023

Total 314 Cases





#### **Human Trafficking cases** by month in 2023

Total 314 Cases













Reporting Agencies:
 Government and Non Government
 Organizations / Hotlines
 / Other Channels



 General Public / Volunteers / Various Leaders

## initial screening victim process

#### **First Responders**

- Law enforcement officer
- Government agency



Screening of human trafficking victims based on the screening criteria of each agency



Exhibits indicative behaviors, presumed to be a victim of human trafficking



Notice of readiness to enter the rehabilitation and reflection period



There is no indication that they are a victim of human trafficking



Forward to relevant agency for processing

### victim identification procedure

multidisciplinary team

• Support basic living needs

- Administer b