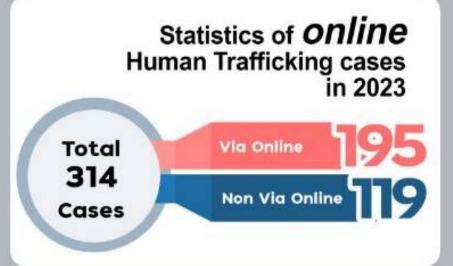

Human Trafficking Situation and Key Achievements in Prevention and Suppression of Human Trafficking in Thailand





# **Human Trafficking Statistics in 2023**

# **Human Trafficking Statistics in 2023**



314 cases





# Start 1st January 2023 314 Cases

DSI 6 Cases

Cases of Sex

CHILD

10 years old = 0 person

**PROSTITUTION** 

Police 308 Cases



#### Number of Victims in 2023







#### **Human Trafficking cases** initiated in 2023

Total 314 Cases





#### **Human Trafficking cases** by month in 2023

Total 314 Cases













Reporting Agencies:
 Government and Non Government
 Organizations / Hotlines
 / Other Channels



 General Public / Volunteers / Various Leaders

## initial screening victim process

#### **First Responders**

- Law enforcement officer
- Government agency



Screening of human trafficking victims based on the screening criteria of each agency



Exhibits indicative behaviors, presumed to be a victim of human trafficking



Notice of readiness to enter the rehabilitation and reflection period



There is no indication that they are a victim of human trafficking



Forward to relevant agency for processing

### victim identification procedure

multidisciplinary team

• Support basic living needs

- Administer basic medical care
- Psychological healing
- Give legal advice

Once the