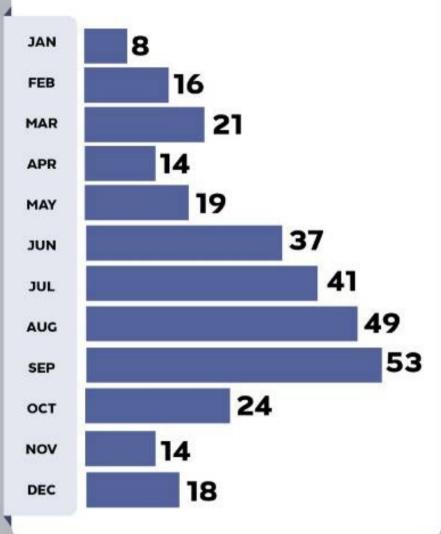

#### **Human Trafficking cases** by month in 2023

Total 314 Cases

Reporting Agencies:
 Government and Non Government
 Organizations / Hotlines
 / Other Channels

 General Public / Volunteers / Various Leaders