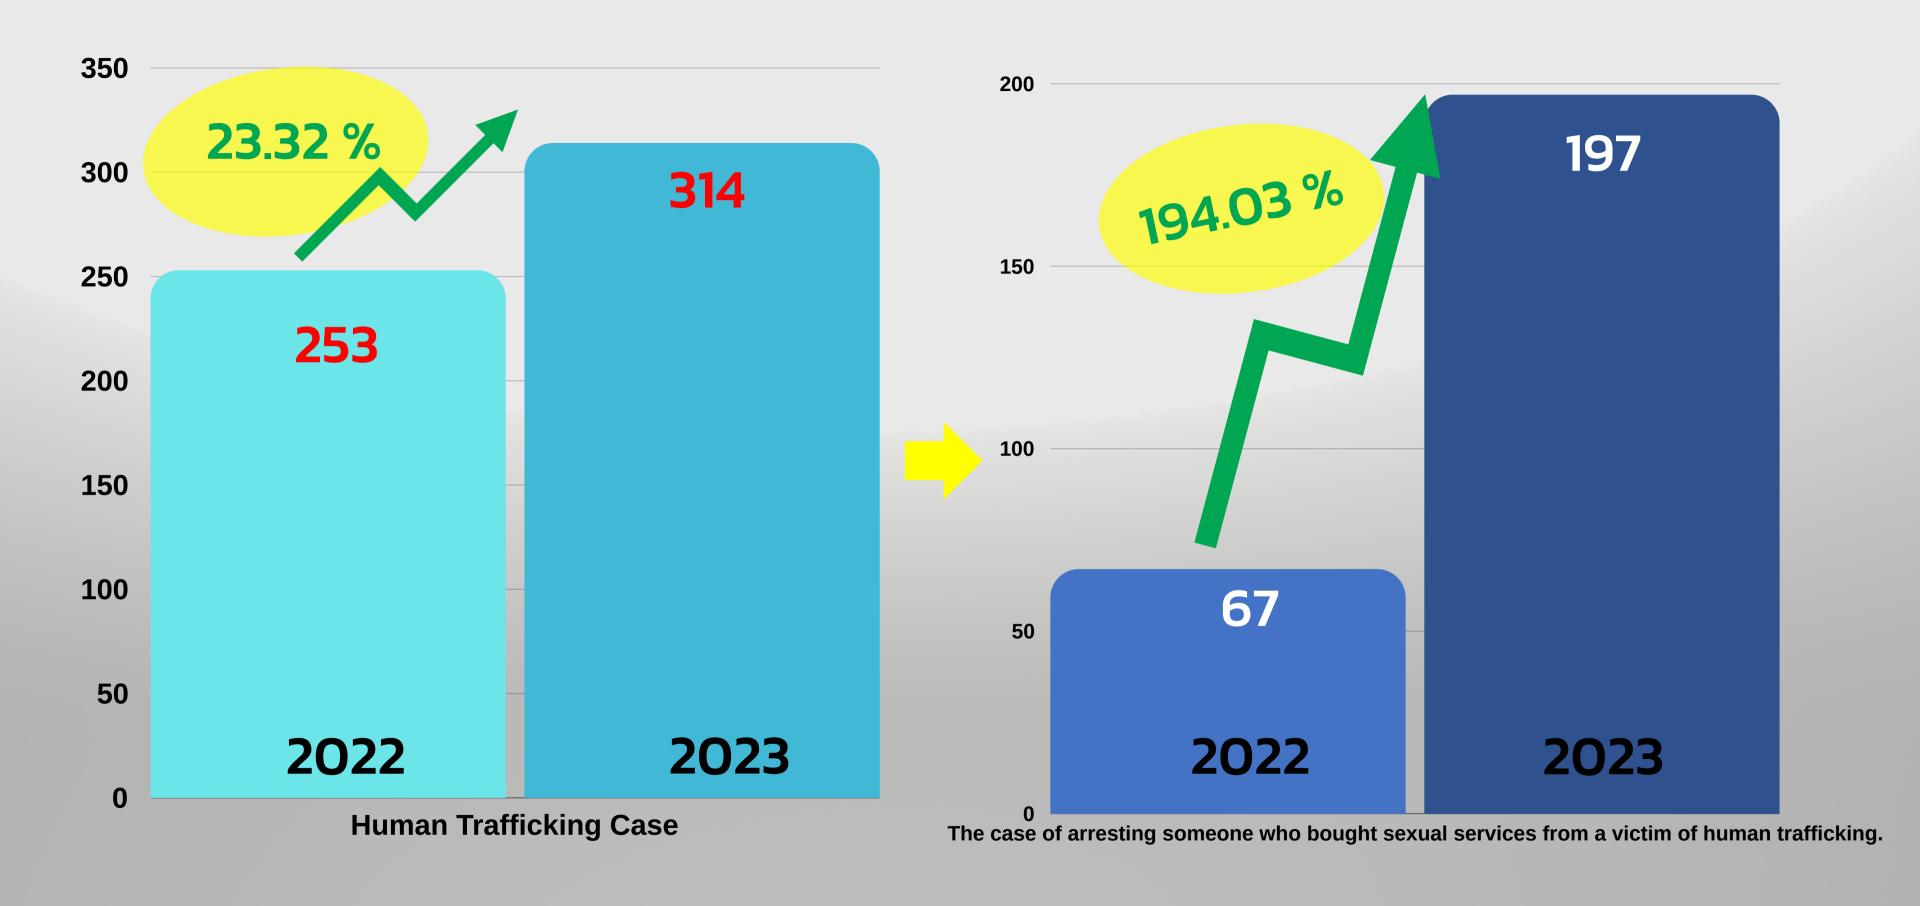

# **Human Trafficking Statistics in 2023**

314 cases

#### **Human Trafficking cases** initiated in 2023

Total 314 Cases

#### **Human Trafficking cases** by month in 2023

Total 314 Cases

Reporting Agencies:
 Government and Non Government
 Organizations / Hotlines
 / Other Channels

 General Public / Volunteers / Various Leaders