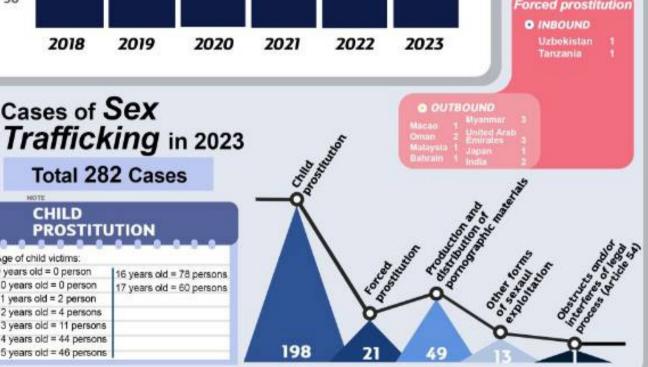

# Start 1st January 2023 314 Cases

DSI 6 Cases

Cases of Sex

CHILD

10 years old = 0 person

**PROSTITUTION** 

Police 308 Cases