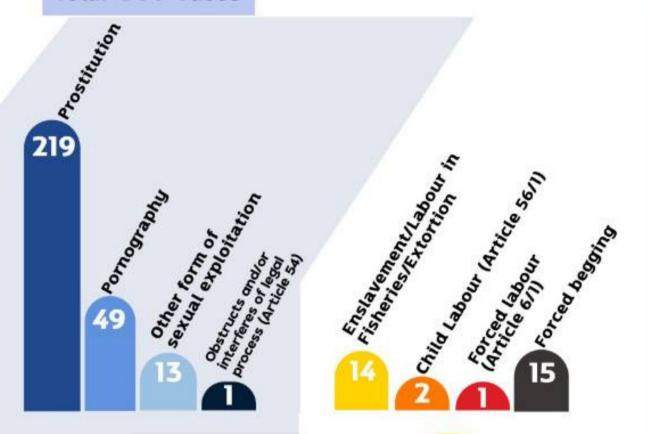

# **Human Trafficking Statistics in 2023**

314 cases

#### **Human Trafficking cases** initiated in 2023

Total 314 Cases