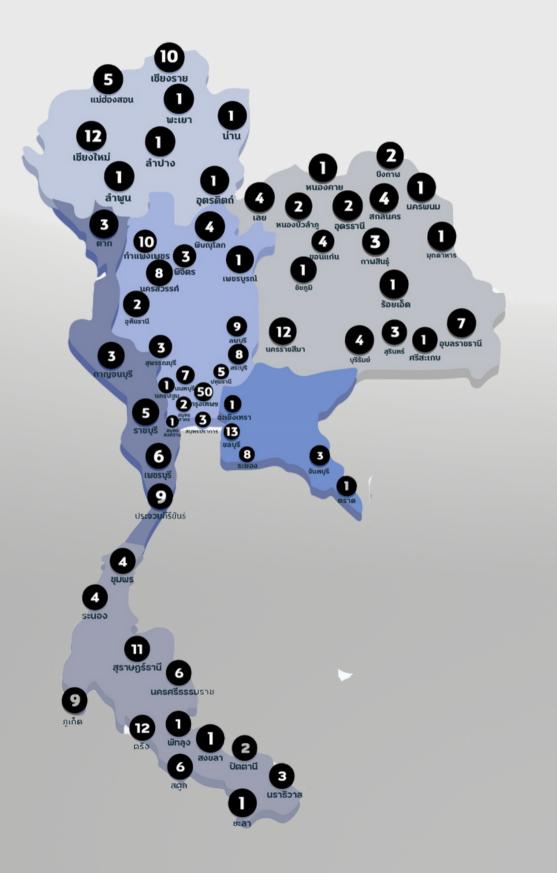

Human Trafficking Situation and Key Achievements in Prevention and Suppression of Human Trafficking in Thailand





# **Human Trafficking Statistics in 2023**

# **Human Trafficking Statistics in 2023**



314 cases





# Start 1st January 2023 314 Cases

DSI 6 Cases

Cases of Sex

CHILD

10 years old = 0 person

**PROSTITUTION** 

Police 308 Cases



#### Number of Victims in 2023







#### **Human Trafficking cases** initiated in 2023

Total 314 Cases





#### **Human Trafficking cases** by month in 2023

Total 314 Cases













Reporting Agencies:
 Government and Non Government
 Organizations / Hotlines
 / Other Channels



 General Public / Volunteers / Various Leaders

## initial screening victim process

#### **First Responders**

- Law enforcement officer
- Government agency



Screening of human trafficking victims based on the screening criteria of each agency



Exhibits indicative behaviors, presumed to be a victim of human trafficking



Notice of readiness to enter th