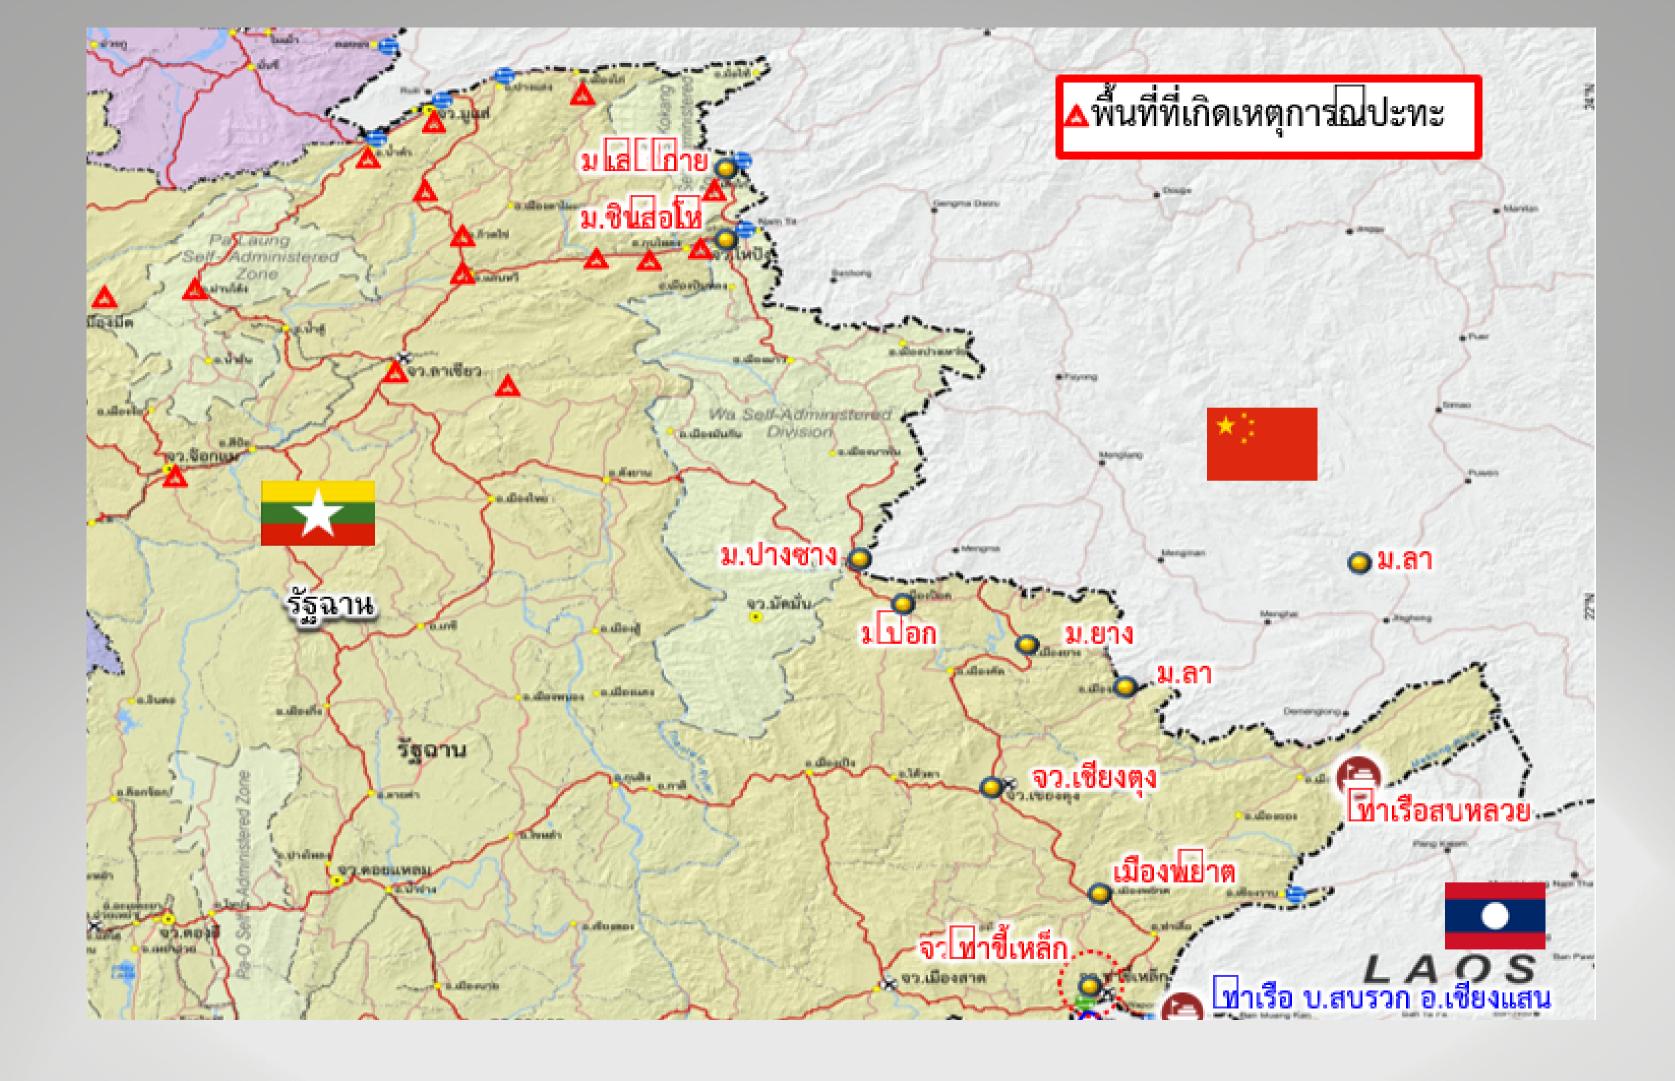

# Mission to Rescue Thai Nationals from Laukkai, Myanmar on November 19, 2023 and December 4, 2023

# ตำรวจสอบสวนกลาง CIB

"มืออาชีพ เป็นกลาง เคียงข้างประชาชน"

6 - 7 พ.ย.2566 พล.ต.อ.สุร ประเทศเมียนม

เชษฐ์ หักพาล รอง ผบ.ตร./ ผอ.ศพดส.ตร. พร้อมด้วย คณะ ผู้แทนไทย พร้อมทูตไทยประจำ ประเทศเมื่วนมา ประชุมเร่งช่วย เหลือคนไทยที่เมืองเล้าก่าย จำนวน 162 คน เมืองย่างกัง

13 พ.ย.2566 ກຕ. ເชิญຜູ້ແກ**น** ตร. พม.,ทอ. และ รง. เข้าร่วม ประชุมการช่วยเหลือคนไทยใน ประเทศเมียนมา ณ กระทรวง การต่างประเทศ

14 ພ.ຍ.2566 ຜູ້ແກບ ตร. พม. รง..และ กต. หน่วยที่เกี่ยวข้อง เข้า ร่วมประชุมการช่วย เหลือคนไทยในประเทศ เมียนมา ณ กระทรวง พัฒนาสังคมฯ (พม.)

15 พ.ย.2566 คน ไทย 41 คน เดิน ทางถึงเชียงตุง ว้า ส่งมอบให้ทหารพม่า

18 พ.ย.2566 คนใทย 41 คน ถึง จว.เชียงราย เข้าสู่ กระบวนการ NRM ศูนย์ค่ายพญาเม่งราย

18 พ.ย.66 เมียนมาตกลง ส่ง คนไทยกลับทางการจีน 266 คน อยู่ในเมืองเล่าก์ก่าย เดินทางรถ ถึงด่านพรหมแดน - คุณหมิง

19 พ.ย.66 กต.จัดเครื่องบิน เหมาลำไปรับที่คณหมิง สนามบิน ประเทศจัน ถึง ประเทศไทย

20 พ.ย.66 จำนวน 266 คน เดินทางประเทศไทย เข้าสู่แนวทางกลไกการส่ง ต่อระดับชาติ NRM

เดินทาง 7 ชม.

21 พ.ย.66 สำนักงานตำรวจแห่งชาติ กระทรวงแรงงาน กระทรวงพัฒนา

22 พ.ย.66 คัดกรอง ជារជុំជ្ឈឹក១រេខរេ

24-28 គិດแยกผู้

24-28 ทยองส่งกลับ

| No. | Frontline<br>Operatio<br>n Center | Numbe<br>r | With<br>Arrest<br>Warrant | Screening Process    |                           |                     |                               | Separation Process    |                              |                                  |
|-----|-----------------------------------|------------|---------------------------|----------------------|---------------------------|---------------------|-------------------------------|-----------------------|------------------------------|----------------------------------|
|     |                                   |            |                           | Screening<br>Process | Completed                 |                     |                               | Entered               | Completed                    |                                  |
|     |                                   |            |                           |                      | No<br>Indicators<br>Found | Indicators<br>Found | Under<br>Screening<br>Process | Separation<br>Process | Identified<br>as a<br>Victim | Not<br>Identified as<br>a Victim |
| 1   | Chieng<br>Rai                     | 41         | 2                         | 39                   | 0                         | 39                  | 0                             | 39                    | 0                            | 19                               |
| 2   | Chieng<br>Rai                     | 24         | 1                         | 23                   | 18                        | 5                   | 0                             | 23                    | 18                           | 1                                |
| 3   | Nong<br>Chok                      | 266        | 6                         | 260                  | 98                        | 162                 | 0                             | 260                   | 98                           | 109                              |
| 4   | Nong<br>Chok                      | 83         | 1                         | 82                   | 65                        | 17                  | 0                             | 82                    | 65                           | 5                                |
| 5   | Chieng<br>Rai                     | 111        | 10                        | 100                  | 0                         | 100                 | 1                             | 100                   | 0                            | 15                               |
|     | SUM                               | 525        | 20                        | 504                  | 181                       | 323                 | 1                             | 323                   | 174                          | 149                              |
|     |                                   |            |                           |                      | 504                       |                     | •                             | 525                   | 323                          |                                  |