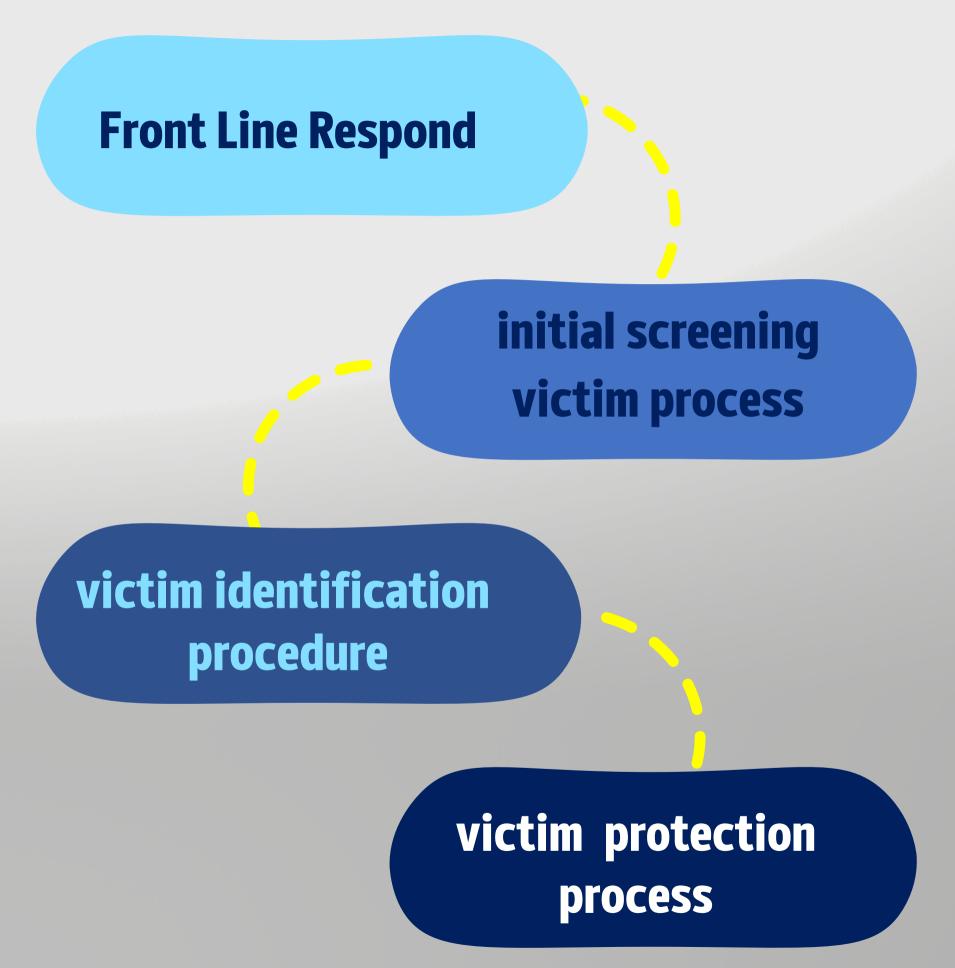

## initial screening victim process

#### **First Responders**

- Law enforcement officer
- Government agency

Screening of human trafficking victims based on the screening criteria of each agency

Exhibits indicative behaviors, presumed to be a victim of human trafficking

Notice of readiness to enter the rehabilitation and reflection period

There is no indication that they are a victim of human trafficking

Forward to relevant agency for processing

### victim identification procedure

multidisciplinary team

• Support basic living needs

- Administer basic medical care
- Psychological healing
- Give legal advice

Once the individual is ready,
they will enter the
screening/identification
process conducted by a

Police investigators are building the case file based on information provided by the multidisciplinary team

be the victim

Not a victim

Voluntary involuntary

Forward for protection

Be entitled to legal rights

#### Person without legal status

Government agencies concerned shall provide care in accordance with their duties and responsibilities.

#### **Person with legal status**

- Government agencies concerned shall provide care in accordance with their duties and responsibilities.
- In cases where individuals do not voluntarily participate, officials may exercise their authority under the law on the prevention and suppression of human trafficking
- In cases involving children and women, protection may be considered under specific relevant laws.

# victim protection process

The Royal Thai Police have trained police officers at the management and police station chief levels to understand the screening process for victims of human trafficking. In 2023, a total of 5,076 victims were screened, of which 575 were identified. 81 foreign nationals were exempted from prosecution and allowed to return to their home countries.