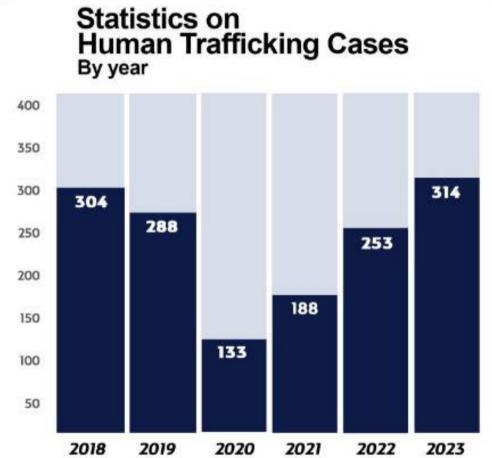

# **Human Trafficking Statistics in 2023**

314 cases

#### **Human Trafficking cases** initiated in 2023

Total 314 Cases