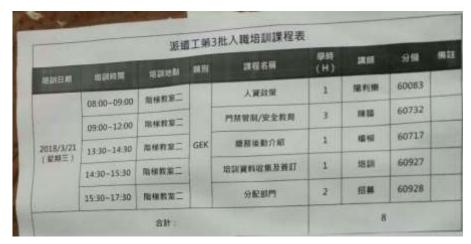

Third group of dispatch workers' training schedule. Dispatch workers receive a total of 8 hours of training.

For dispatch workers, pre-work training lasts for one day and takes place at the Hengyang Technology school. The topics covered during training fall into three categories. The first category is regulations related to resignation and attendance. One of those regulations was that after working half a month, the worker would need to provide a week's notice in order to