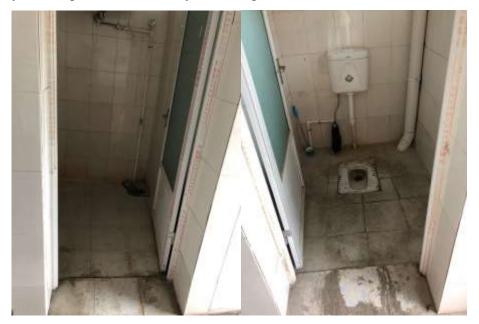

### **Student Workers:**

During the period of investigation, there were no student workers as there was not enough overtime even for regular workers. According to a worker, there were student workers last year.

### **Physical Examination**

Physical examination forms

For regular workers, a physical examination is required, some workers say they had to pay 60 RMB (\$9.47 USD) for the physical examination, while others say they did not pay any fees. The physical examination covers sensory organs such as eyesight, hearing test; physical measurements such as height, weight; internal health, such as blood pressure, heartbeat, general health of heart, veins and lungs, and a chest X-ray. Workers can obtain the results of their physical examination.

Blood draw station

For dispatch workers a physical examination is required and the corresponding 50 RMB (\$7.89 USD) fee is paid by the worker. The worker cannot receive their physical examination results as the results are directly sent to the factory by the hospital.