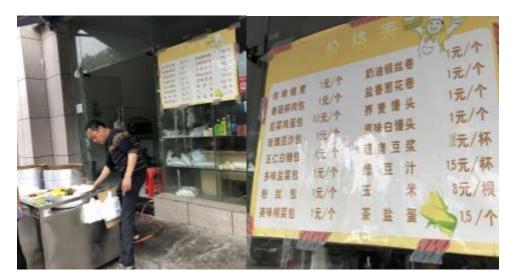

### 3) Notices:

a) Foxconn factory's area has a cafeteria. In order to eat at the cafeteria, workers need to charge their meal cards or choose to eat at the fast food restaurants located outside of the factory entrance. Non-local workers should bring sufficient living expenses!

electricity fees and if eating in the cafeteria, workers have to pay for their own meals. The cheapest meal is purported to cost 5 RMB (\$0.79 USD). However, in reality, the cheapest meal would be 7 RMB, which is \$1.10 USD.

Cafeteria food

Regardless of what workshop hourly workers were assigned to, their wage is the same: 14.5 RMB/hour (\$2.28 USD).

The next day, a recruiter from Hengyang Foxconn called the investigator, asking to add their Wechat. The recruiter said that dorming would be scheduled on Monday afternoon, and the interview will be conducted on Tuesday morning.