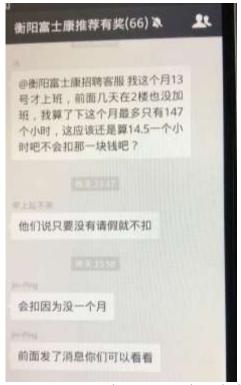

Regular workers are also paid overtime wages, however, dispatch workers earn 14.5 RMB/hour (\$2.26 USD) and are paid the same rate for normal hours and overtime hours. The hourly rate includes an attendance bonus, and workers who take more than two days off or are late more than twice a month would receive wages calculated by a 13.5 RMB/hour (\$2.11 USD) standard for the month.

After filling out the test paper, applicants were handed a personal information form to fill out and were told that they were all considered labor dispatch workers and would be earning 14.5 RMB/hour. 13.5 RMB was the base wage and the other 1 RMB was an attendance bonus. Taking more than two days off a month, or being late more than twice would result in the month's wages being calculated by a 13.5 RMB/hour standard.