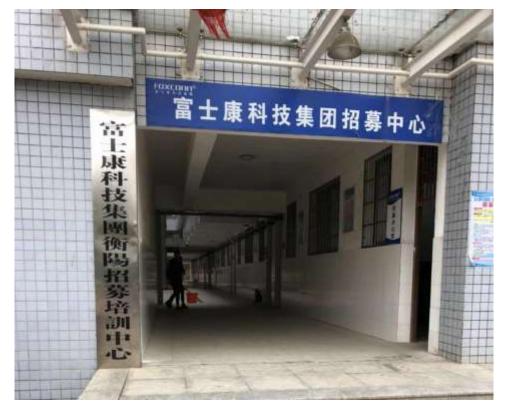

### Company Profile1

Entrance of the Foxconn Hengyang factory

Hengyang Foxconn is situated in Baishazhou Industrial Park, Hengyang, Hunan and includes the Flagship Technology (Hengyang) Ltd. Co., Hengyang Shengtian Precision Electronics Ltd. Co., which are all major manufacturing grounds for Foxconn Group's TMSBG CDPC industry group. They are primarily responsible for numerical content, information technology networkers as well as the implementation of other application systems, manufacturing ereader devices, portable microcomputers, portable automatic data processing equipment, multimedia smartwatches, third generation and newer mobile information system cell phones. Products are mainly supplied to Nokia, Motorola, Apple and other well known, global brands and enterprises.