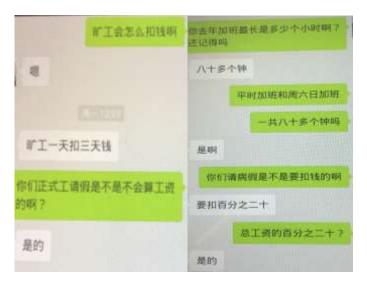

In addition, sick leave is unpaid for dispatch workers, and they are regularly sent on leave during the factory's off season. During this time, they do not receive any wages. Dispatch workers also do not receive any social insurance, nor are contributions made to their housing provident fund. According to the Interim Provisions on Labor Dispatch, dispatch workers are to be registered for social insurance and employers are to make social insurance contributions.

If, at the time of resigning, the total time work does not amount to a month, then the attendance bonus will be deducted from the worker's wages, which amounts to one RMB deducted for each hour worked. The worker can receive their wages the following month on the 10th. If the worker quits without undergoing the formal resignation process, they will not receive their wages and will not be allowed to return to Foxconn.