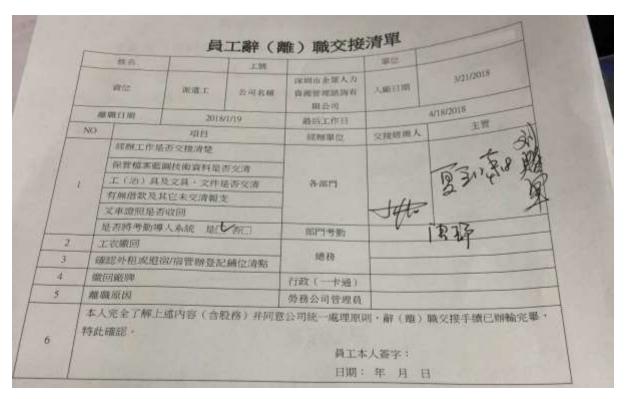

### **Resignation:**

Resignation application form

Employee resignation checklist

Resignation approval certificate

When regular workers resign during the contract period, they need to provide the factory with