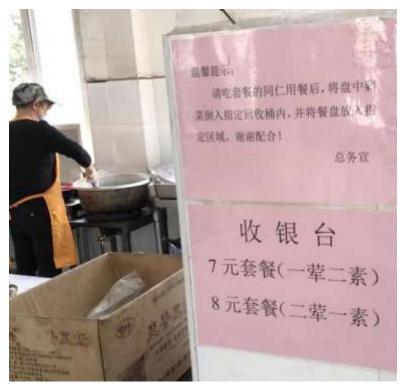

### 3) Notices:

a) Foxconn factory's area has a cafeteria. In order to eat at the cafeteria, workers need to charge their meal cards or choose to eat at the fast food restaurants located outside of the factory entrance. Non-local workers should bring sufficient living expenses!

electricity fees and if eating in the cafeteria, workers have to pay for their own meals. The cheapest meal is purported to cost 5 RMB (\$0.79 USD). However, in reality, the cheapest meal would be 7 RMB, which is \$1.10 USD.