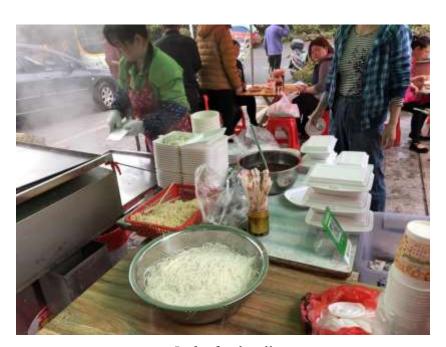

### 3) Notices:

a) Foxconn factory's area has a cafeteria. In order to eat at the cafeteria, workers need to charge their meal cards or choose to eat at the fast food restaurants located outside of the factory entrance. Non-local workers should bring sufficient living expenses!

electricity fees and if eating in the cafeteria, workers have to pay for their own meals. The cheapest meal is purported to cost 5 RMB (\$0.79 USD). However, in reality, the cheapest meal would be 7 RMB, which is \$1.10 USD.

Cafeteria food

Regardless of what workshop hourly workers were assigned to, their wage is the same: 14.5 RMB/hour (\$2.28 USD).

The next day, a recruiter from Hengyang Foxconn called the investigator, asking to add their Wechat. The recruiter said that dorming would be scheduled on Monday afternoon, and the interview will be conducted on Tuesday morning.