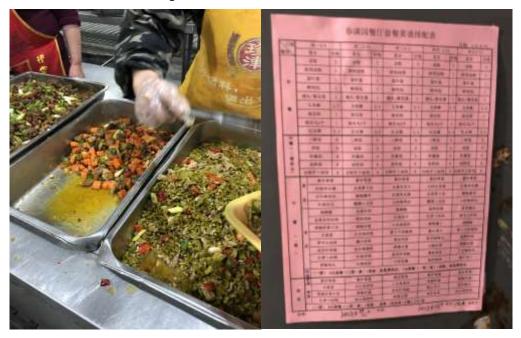

Cafeteria food

Regardless of what workshop hourly workers were assigned to, their wage is the same: 14.5 RMB/hour (\$2.28 USD).

The next day, a recruiter from Hengyang Foxconn called the investigator, asking to add their Wechat. The recruiter said that dorming would be scheduled on Monday afternoon, and the interview will be conducted on Tuesday morning.