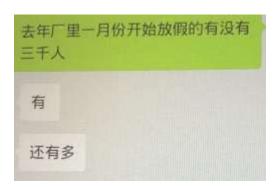

Left: Worker states that many workers were asked to take leave from January 11 to February 26; Right: Worker discusses how there were around 3,000 workers who went on leave January and February

WeChat conversation with worker who said that last year there were more than 3,000 workers on leave in January

From January 11 to February 26, 2018, the factory allowed around 3,000 workers to go on vacation and of those, 90% were dispatch workers. Dispatch workers on vacation do not receive wages and do not receive any economic subsidies. Many of them chose to resign.