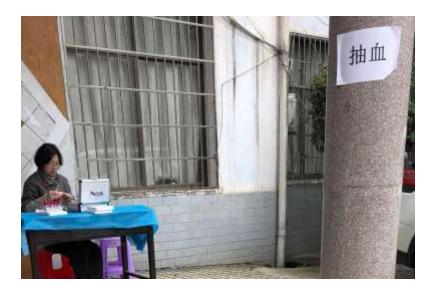

Blood draw station

For dispatch workers a physical examination is required and the corresponding 50 RMB (\$7.89 USD) fee is paid by the worker. The worker cannot receive their physical examination results as the results are directly sent to the factory by the hospital.