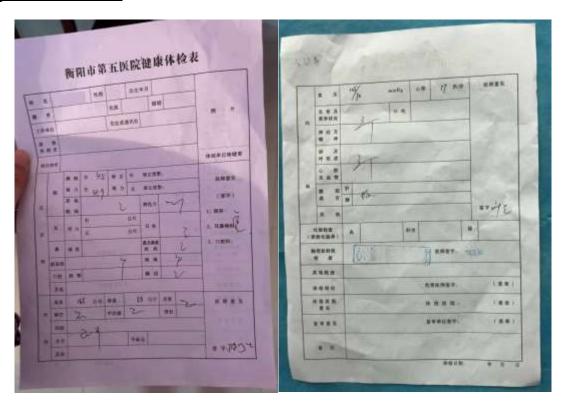

### **Physical Examination**

Physical examination forms

For regular workers, a physical examination is required, some workers say they had to pay 60 RMB (\$9.47 USD) for the physical examination, while others say they did not pay any fees. The physical examination covers sensory organs such as eyesight, hearing test; physical measurements such as height, weight; internal health, such as blood pressure, heartbeat, general health of heart, veins and lungs, and a chest X-ray. Workers can obtain the results of their physical examination.

Blood draw station

For dispatch workers a physical examination is required and the corresponding 50 RMB (\$7.89 USD) fee is paid by the worker. The worker cannot receive their physical examination results as the results are directly sent to the factory by the hospital.