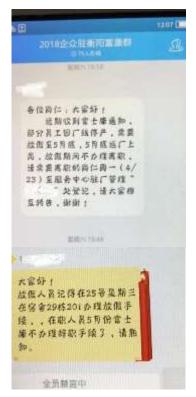

From April 25 to the end of May in 2018, the factory gave a vacation to nearly 800 workers. Of those workers on vacation, the number of dispatch workers was around 700 and made up 87.5% of the total workers on vacation. According to workers, in 2017, Foxconn No. 2 Pioneer Park had close to 8,000 workers.

Left: Worker states that many workers were asked to take leave from January 11 to February 26; Right: Worker discusses how there were around 3,000 workers who went on leave January and February

WeChat conversation with worker who said that last year there were more than 3,000 workers on leave in January

From January 11 to February 26, 2018, the factory allowed around 3,000 workers to go on vacation and of those, 90% were dispatch workers. Dispatch workers on vacation do not receive wages and do not receive any economic subsidies. Many of them chose to resign.

Vacation notice for the dispatch workers; translated below

Picture 1: Group name: 2018 Qizhong's Hengyang Foxconn group

Fellow comrades: Hello!

We recently received a notice from Foxconn stating, because of the factory halting production, a portion of workers need to go on vacation until the end of May and return to their positions after the end of May if you do not resign during the break. For co-workers who would like to apply for resignation, please go to the service center located at the factory management office to register. Please help share this information with others, thank you!

Picture 2: Hello everyone! For workers going on break, please remember to complete leave procedures on Wednesday the 25th at dorm building 29, room 201. For workers who will still be working, please know that Foxconn will not be processing resignation applications in May. Please take note.

Picture 3: For those whose names are on my list, come register with me.