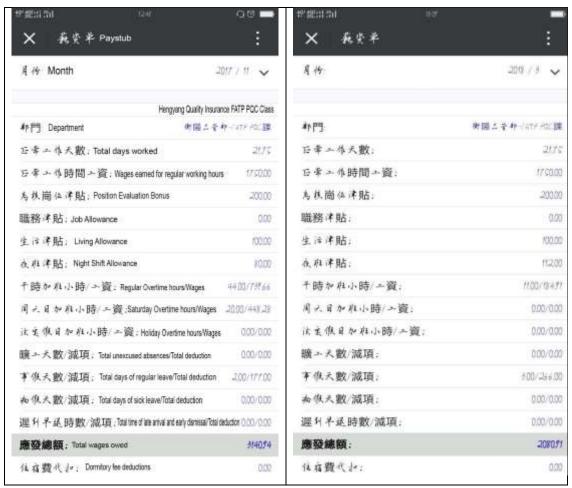

After filling out the test paper, applicants were handed a personal information form to fill out and were told that they were all considered labor dispatch workers and would be earning 14.5 RMB/hour. 13.5 RMB was the base wage and the other 1 RMB was an attendance bonus. Taking more than two days off a month, or being late more than twice would result in the month's wages being calculated by a 13.5 RMB/hour standard.

The factory provides work uniforms for regular workers and dispatch workers. They do not take fees for the uniforms. At resignation, workers need to wash their work uniforms before returning them.

A portion of the dispatched workers had already worked at the factory for over half a year. Information garnered from their pay stubs revealed that the earliest dispatch workers started working at the factory in August 2016.