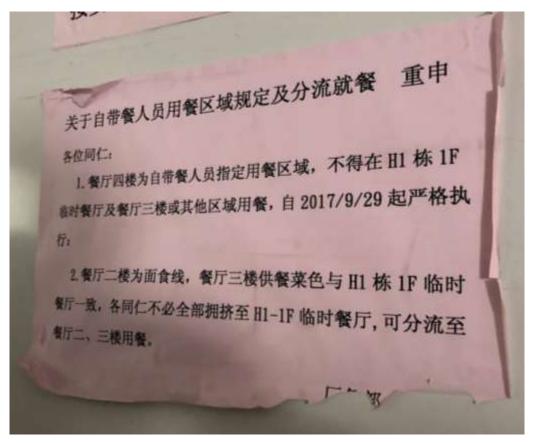

### 3) Notices:

a) Foxconn factory's area has a cafeteria. In order to eat at the cafeteria, workers need to charge their meal cards or choose to eat at the fast food restaurants located outside of the factory entrance. Non-local workers should bring sufficient living expenses!

electricity fees and if eating in the cafeteria, workers have to pay for their own meals. The cheapest meal is purported to cost 5 RMB (\$0.79 USD). However, in reality, the cheapest meal would be 7 RMB, which is \$1.10 USD.

Cafeteria food

Regardless of what workshop hourly workers were assigned to, their wage is the same: 14.5 RMB/hour (\$2.28 USD).

The next day, a recruiter from Hengyang Foxconn called the investigator, asking to add their Wechat. The recruiter said that dorming would be scheduled on Monday afternoon, and the interview will be conducted on Tuesday morning.