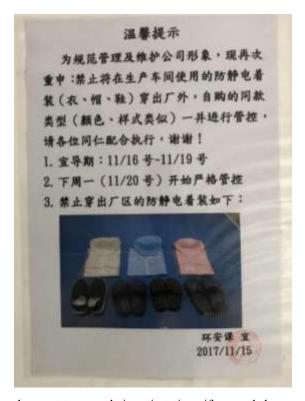

resign. If a worker forgets to swipe in for work, they can inform the manager but they cannot do so more than twice. Everyone who enters the workshop needs to wear a hat, uniform, switch shoes and everyone should purchase a small lock as they will be allotted a small locker.

Locker area for workers

Before entering the workshop, workers can lock their cell phone inside. Men are forbidden to bring in cigarettes or lighters. Women cannot bring anything edible inside. If bringing water, it must be stored in a clear container.

The main points covered in the second category were that photography equipment and electronic equipment with transmission properties are forbidden to be brought into the workshop. If there was some pressing matter that required the worker to answer their phone, they could purchase a basic phone, one that has only calling functions, and the public security office would have to place a special marker on it before it could be brought into the workshop. Each time a worker exits the workshop, they will need to go through security. When going through security, workers are required to take off any headwear and remove any metal objects from their person. If they are discovered to have brought a smartphone, all the contents of their smartphone will be investigated and they will be marked down for a major demerit. If a serious issue is discovered, the worker would be fired.