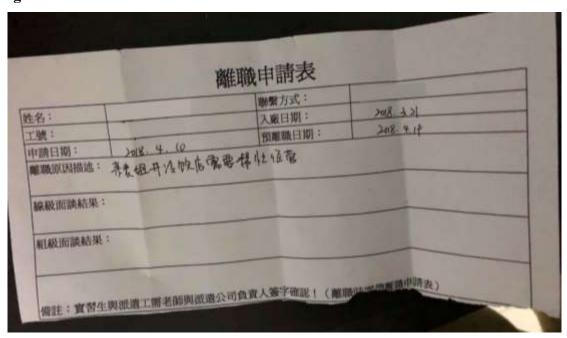

### **Resignation:**

Resignation application form

Employee resignation checklist

Resignation approval certificate

When regular workers resign during the contract period, they need to provide the factory with