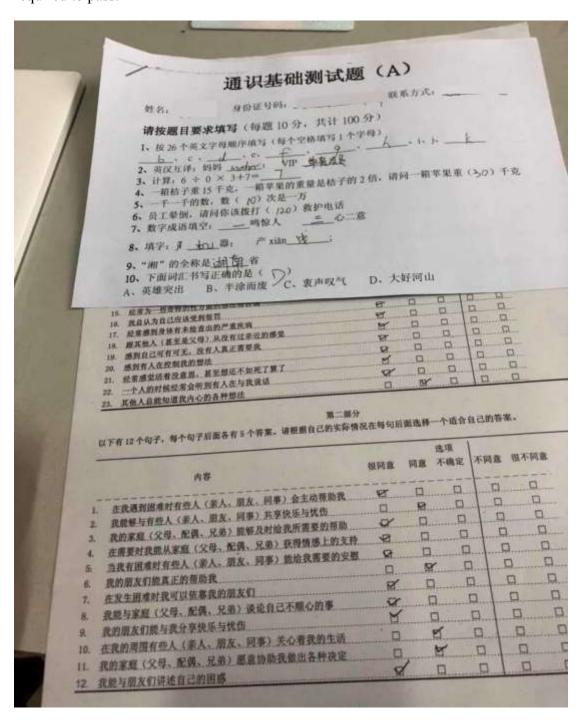

At 8 AM, Jiang Qiuxiang, a staff member from Qizhong's recruitment department, walked in and said that of the people Qizhong had recruited, Foxconn would only be hiring 20 of them.

Jiang said there were currently 25 applicants, so some individuals would not be selected. In a short while, a staff member from Foxconn handed out a written test. A score of 60 was required to pass.

Written test for applicants, which tests them on their understanding of the English alphabet as well as simple math

Psychological evaluation test that applicants are required to fill out

There were also some psychological questions. Applicants were asked to place their cell phones and ID cards on the upper right corner of the desk before starting the test.