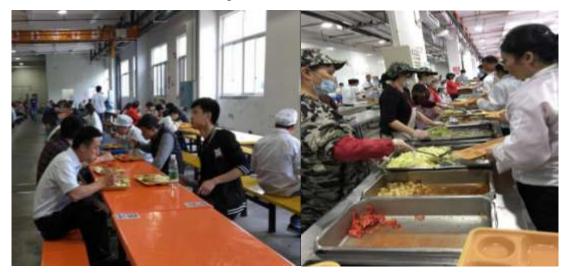

### 3) Notices:

a) Foxconn factory's area has a cafeteria. In order to eat at the cafeteria, workers need to charge their meal cards or choose to eat at the fast food restaurants located outside of the factory entrance. Non-local workers should bring sufficient living expenses!

electricity fees and if eating in the cafeteria, workers have to pay for their own meals. The cheapest meal is purported to cost 5 RMB (\$0.79 USD). However, in reality, the cheapest meal would be 7 RMB, which is \$1.10 USD.

Cafeteria food

Regardless of what workshop hourly workers were assigned to, their wage is the same: 14.5 RMB/hour (\$2.28 USD).

The next day, a recruiter from Hengyang Foxconn called the investigator, asking to add their Wechat. The recruiter said that dorming would be scheduled on Monday afternoon, and the interview will be conducted on Tuesday morning.